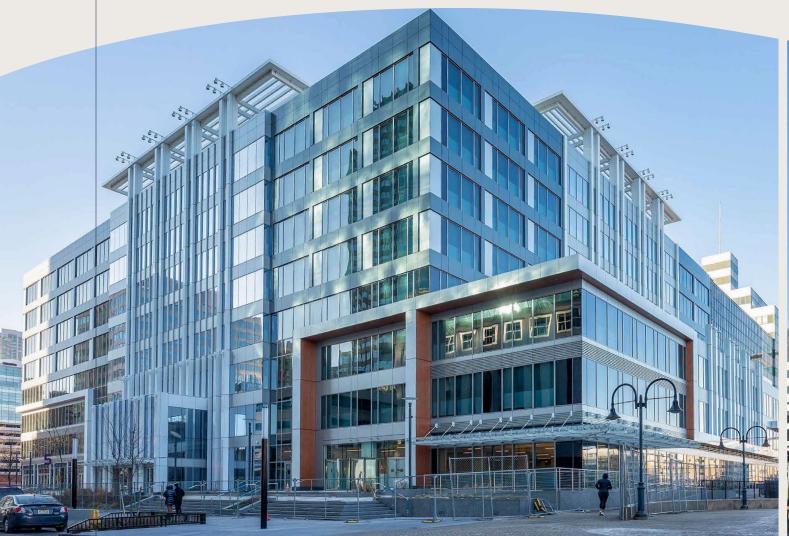

## H1

The face of Jersey City that greets every incoming visitor from the PATH station, Harborside's flagship building H1 is ready for the next world-class headquarters requirement. With an expansive lobby and shared atrium, H1 can also satisfy lab and life sciences needs or serve as a creative, new-age flexible workplace.

**STORIES** 

\$157MM

437,589 SF RENTABLE SF

11,318 SF RETAIL SF