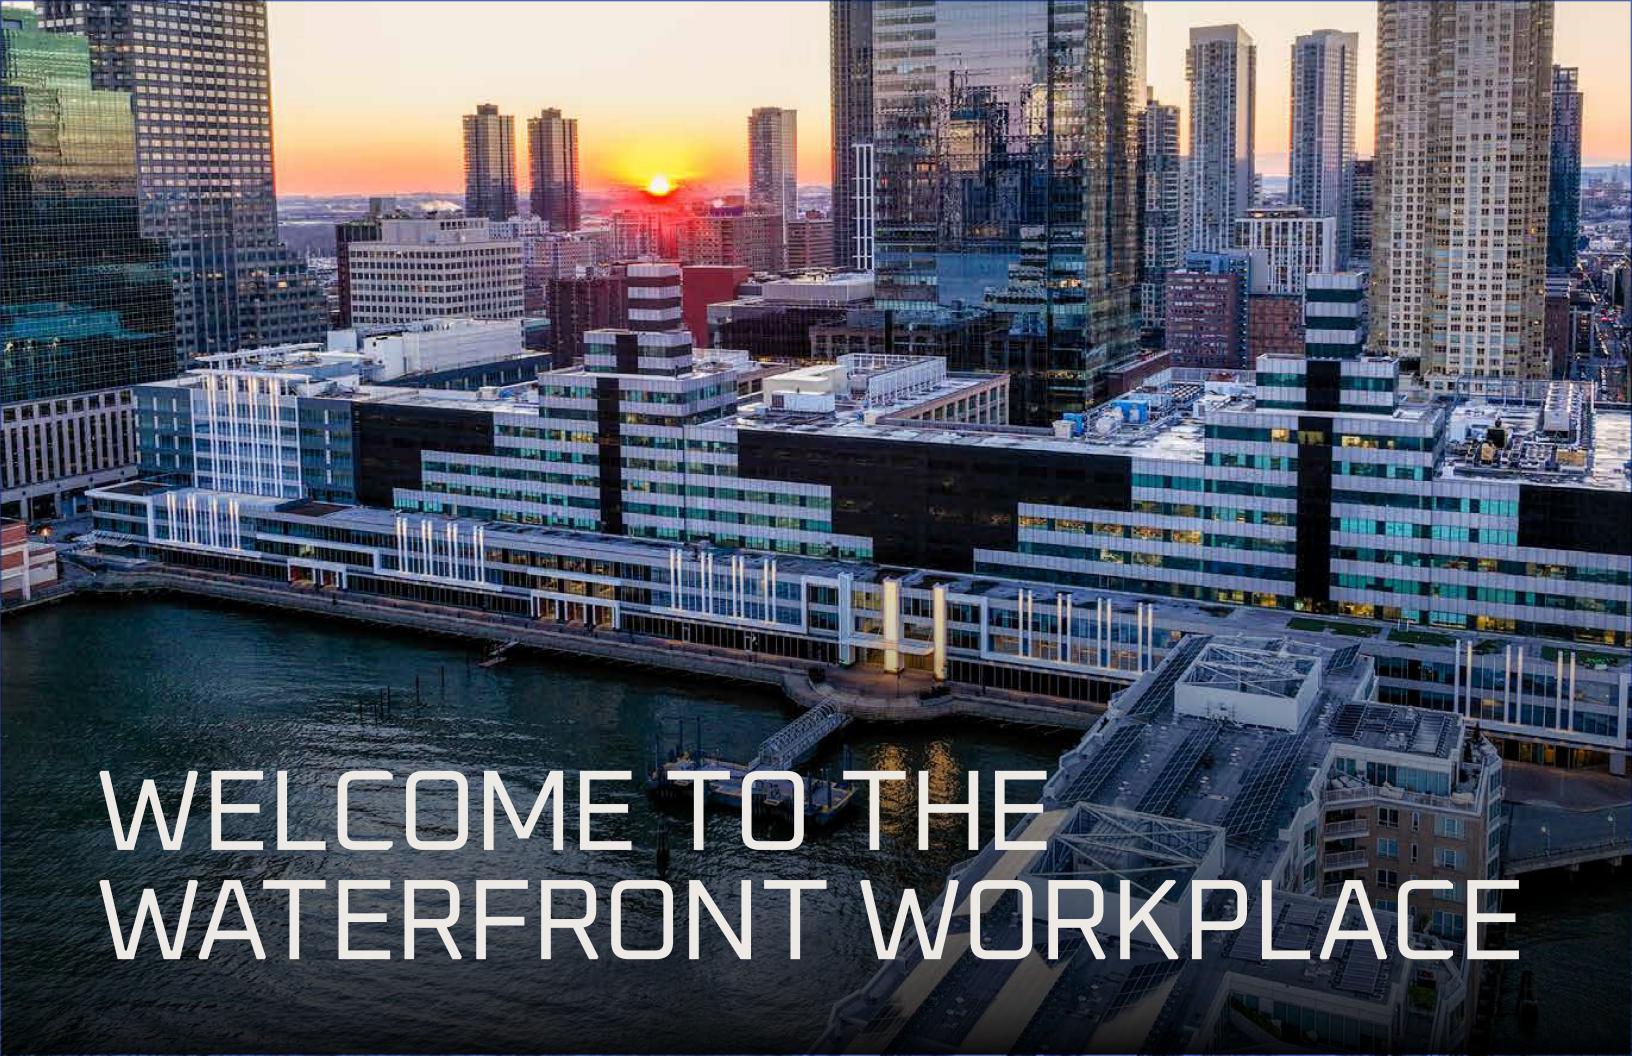

# JERSEY CITY'S DEFINITIVE SIDESCRAPER

Spanning 1,000 feet of stunning Hudson River waterfront, Harborside is a 2-million-square-foot, next-generation workplace and Jersey City's new do-everything destination. With panoramic views, unbeatable transit access, and a world of retail, F&B, and entertainment, Harborside invites all to work, dine, shop, and celebrate — all under (and on top of) one expansive roof.

2 MILLION SF TOTAL SIZE

1,000 SF WATERFRONT

10 STORIES

LEED GOLD SUSTAINABILITY