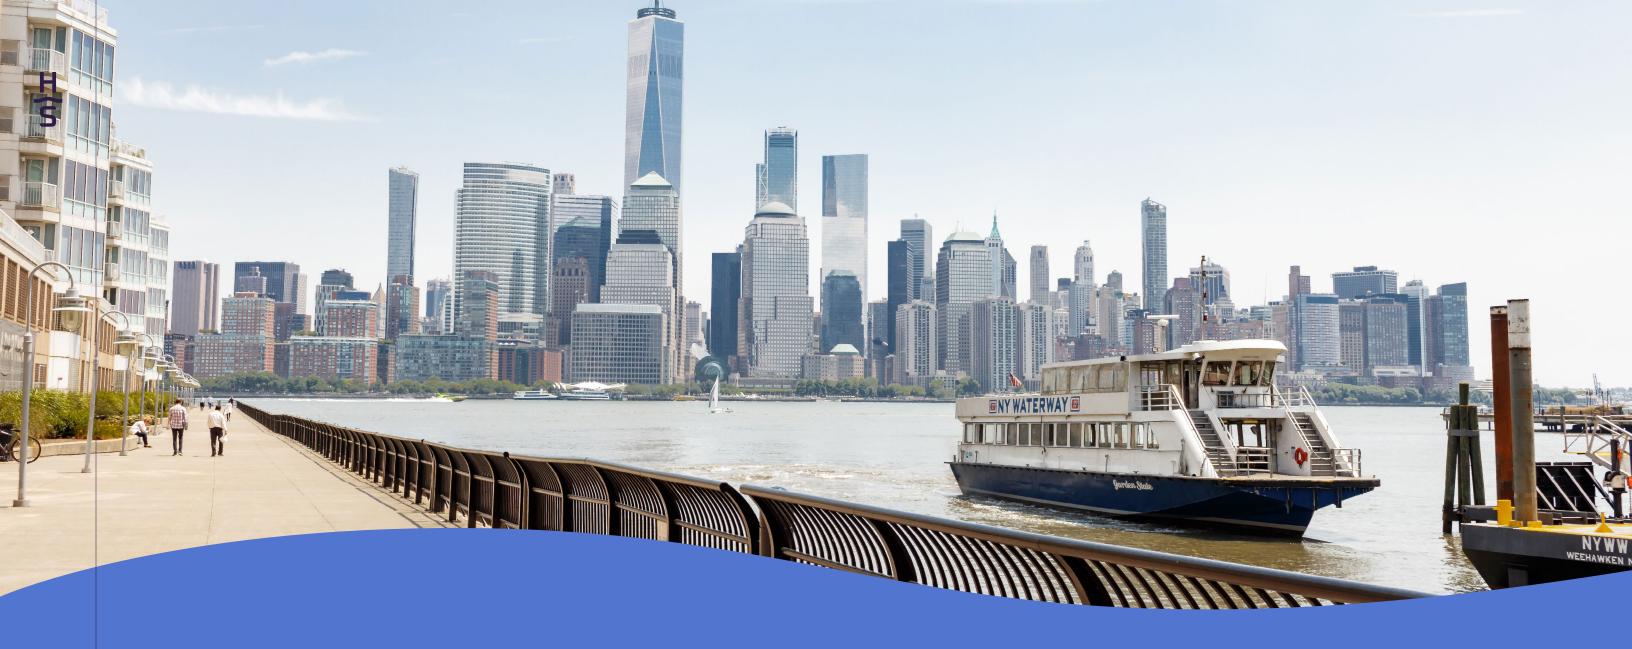

# JERSEY CITY'S DEFINITIVE SIDESCRAPER

Spanning 1,000 feet of stunning Hudson River waterfront, Harborside is a 2-million-square-foot, next-generation workplace and Jersey City's new do-everything destination. With panoramic views, unbeatable transit access, and a world of retail, F&B, and entertainment, Harborside invites all to work, dine, shop, and celebrate — all under (and on top of) one expansive roof.

## EVERYTHING COMES THROUGH THE HARBOR

**TO AND FROM MANHATTAN IN MINUTES** 

- Immediate access to adjacent Exchange Place PATH Station
- On-site N.Y. Ferry stop
- On-site NJ Light Rail station
- 10 minutes to NJ Transit Bus & Rail Service
- 1,100 dedicated parking spaces adjacent to building
- On-site bicycle access and storage