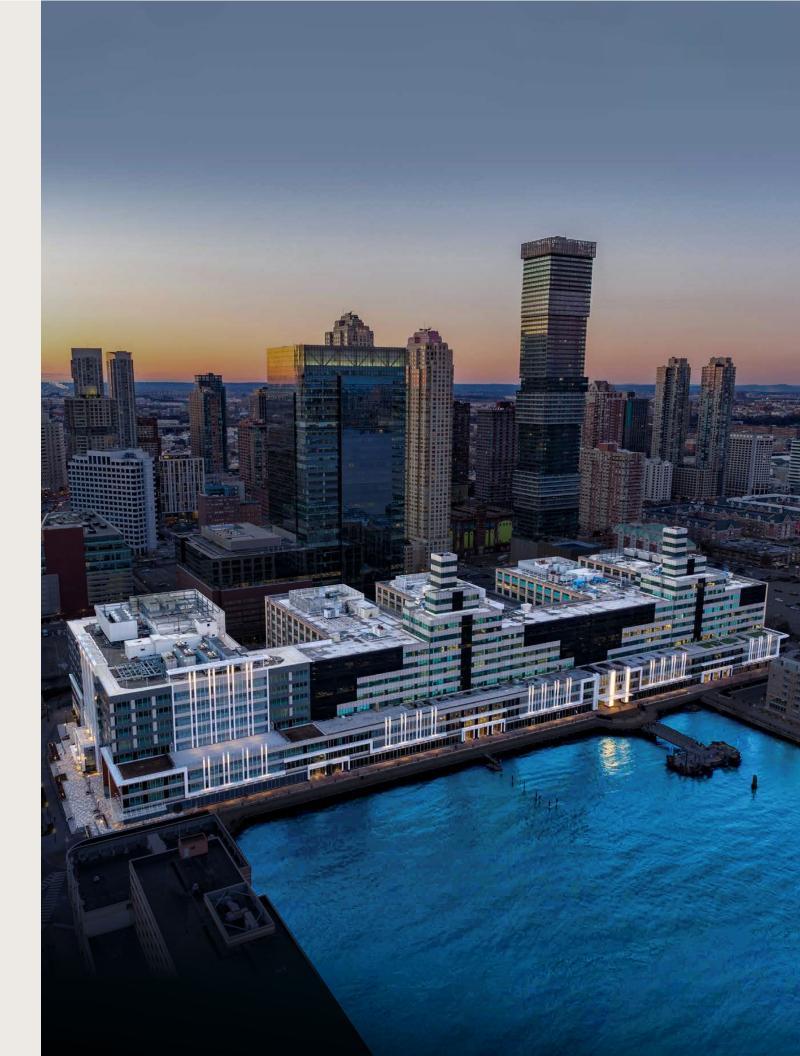

# THE TIDE IS CHANGING ON THE JERSEY CITY WATERFRONT

HARBORSIDE IS CURRENTLY UNDERGOING A
MASSIVE REINVESTMENT PROGRAM THAT'S
TRANSFORMING THE SIDESCRAPER INSIDE & OUT.