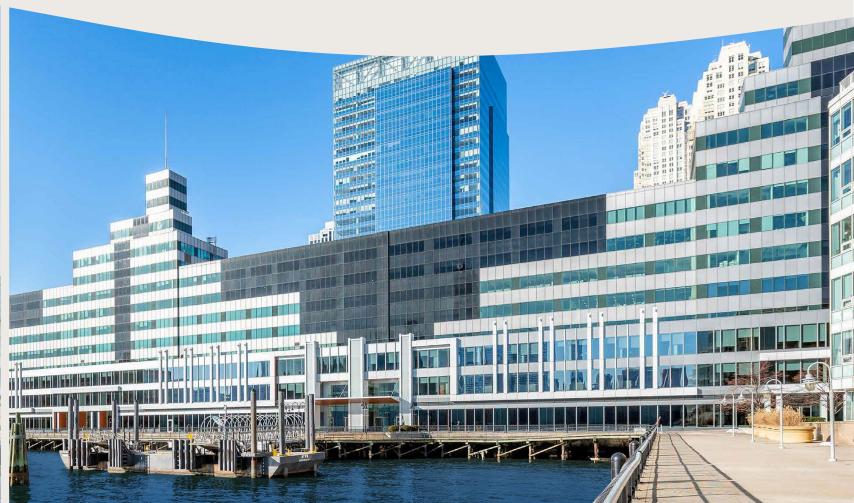

## H2 & H3

Collectively, H2&3 represent a landmark destination on the Hudson Waterfront. As one of the Exchange Place district's original commercial developments, these interconnected buildings have been renovated, reinvented, and now stand as the most well-positioned complex in the market.

10 **STORIES** 

80% **OCCUPIED**  1,572,612 SF TOTAL SF

88,548 SF **RETAIL SF** 